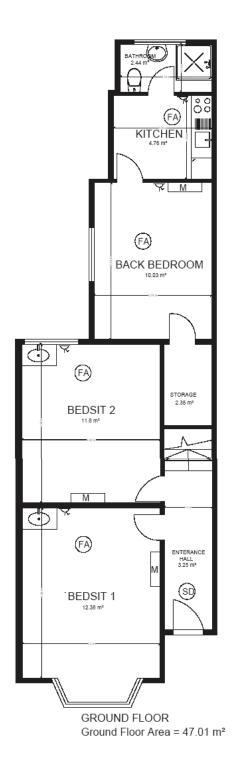

## **Highlights**

Ideal Investment Mid Terrace Five Rooms Two Bathrooms Studio Apartment Chain Free

Total Covered Area = 99.74 m<sup>2</sup>

KEY
FA FIRE ALARM
SD SMOKE DETECTOR
M METER BOX
SOCKETS