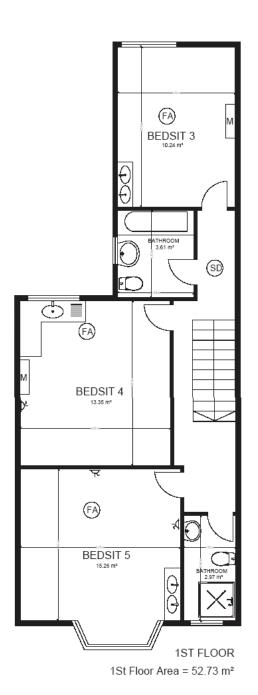

## **Highlights**

Ideal Investment Mid Terrace Five Rooms Two Bathrooms Studio Apartment Chain Free

Total Covered Area = 99.74 m<sup>2</sup>

KEY
FA FIRE ALARM
SD SMOKE DETECTOR
M METER BOX
SOCKETS